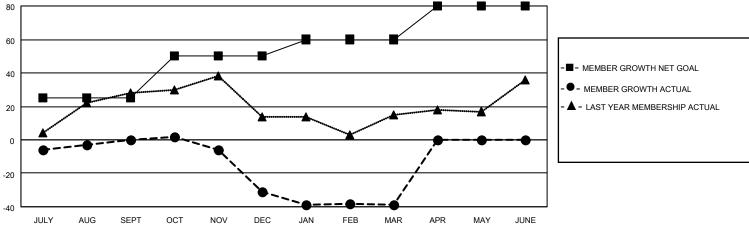

## District 4 C5

| Clubs RESULTS FOR 2022-2023 |   |   |   | Members  RESULTS FOR 2022-2023 |    |    |    |
|-----------------------------|---|---|---|--------------------------------|----|----|----|
|                             |   |   |   |                                |    |    |    |
| JULY/AUG/SEPT               | 0 | 0 | 0 | JULY/AUG/SEPT                  | 25 | 33 | 31 |
| OCT/NOV/DEC                 | 0 | 0 | 0 | OCT/NOV/DEC                    | 25 | 19 | 46 |
| JAN/FEB/MAR                 | 1 | 0 | 0 | JAN/FEB/MAR                    | 10 | 42 | 38 |
| APR/MAY/JUNE                | 1 | 0 | 0 | APR/MAY/JUNE                   | 20 | 0  | 0  |